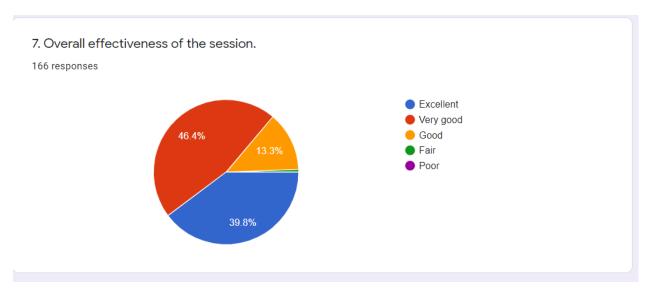

**Feedback Analysis:** 

1. Speaker's knowledge of the subject.

165 responses

2. Speaker's ability to involve the participants and interact effectively.

166 responses

165 responses