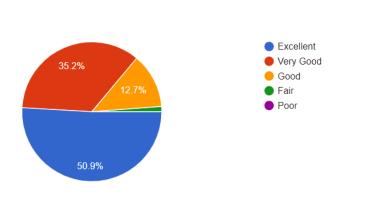

**Feedback Analysis:** 

1. Speaker's knowledge of the subject.

165 responses

2. Speaker's ability to involve the participants and interact effectively.

166 responses

165 responses