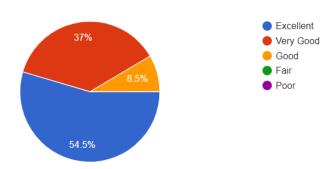

**Feedback Analysis:** 

1. Speaker's knowledge of the subject.

165 responses

2. Speaker's ability to involve the participants and interact effectively.

166 responses

165 responses