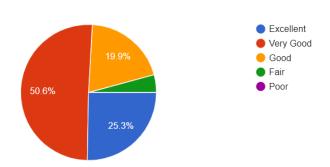

**Feedback Analysis:** 

1. Speaker's knowledge of the subject.

165 responses

2. Speaker's ability to involve the participants and interact effectively.

166 responses

165 responses