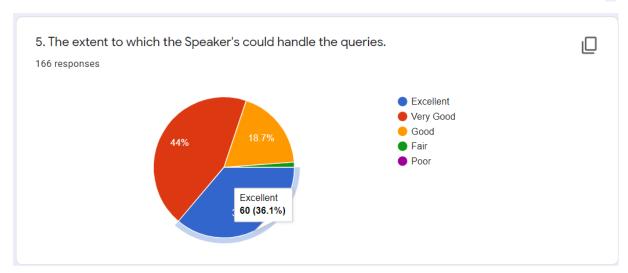

**Feedback Analysis:** 

1. Speaker's knowledge of the subject.

165 responses

2. Speaker's ability to involve the participants and interact effectively.

166 responses

165 responses