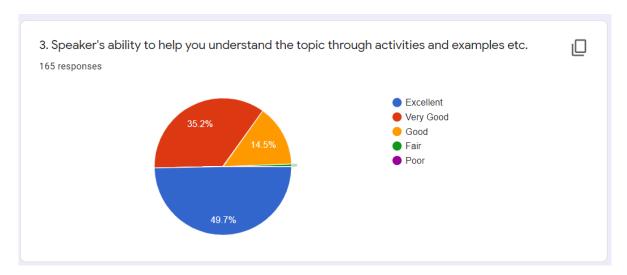

**Feedback Analysis:** 

1. Speaker's knowledge of the subject.

165 responses

2. Speaker's ability to involve the participants and interact effectively.

166 responses

165 responses