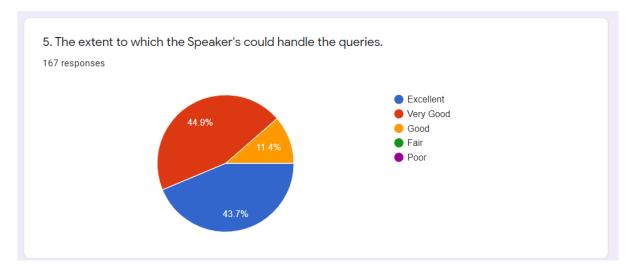

**Feedback Analysis:** 

1. Speaker's knowledge of the subject.

165 responses

2. Speaker's ability to involve the participants and interact effectively.

166 responses

165 responses