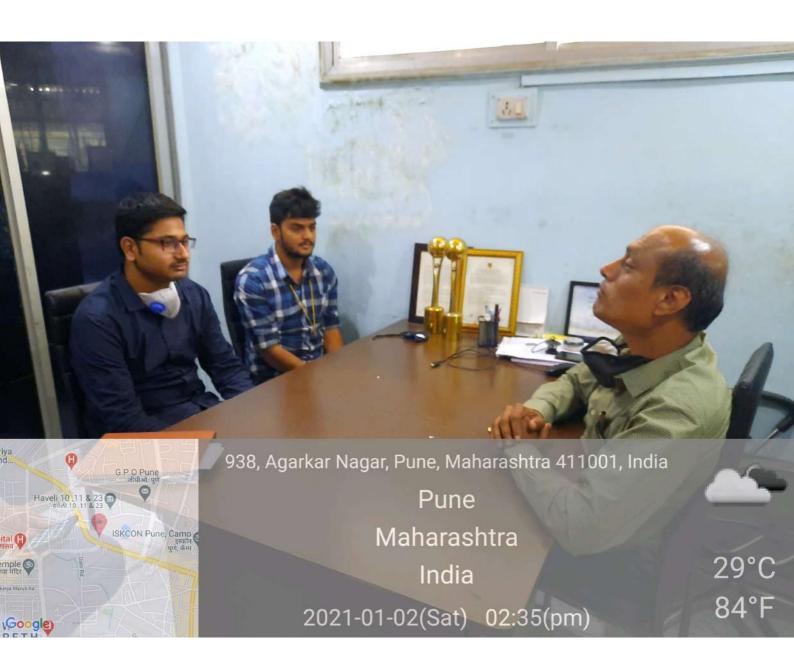

Dear Mr. Prathamesh Bharadia,

Participant – Ideation Challenge 2020.

Subject: IPR consultancy session specially arranged for you

Ref: Your innovative business idea presented during the Ideation Challenge on 21<sup>st</sup> Dec 2020

Dear Student.

At the outset, let me congratulate you on behalf of the EIS-Cell for your innovative idea that you presented during the Cell's Ideation Challenge final round on 21st Dec2020.

As per the recommendation of the judges and mentors, the EIS-Cell has proactively taken steps to help you seek IPR consultancy to secure your idea and ensure its successful development into an innovative start-up soon. Towards this end, the EIS-Cell, in association with the IPR-Cell of the college, has requested the senior IPR consultant Mr. Ganesh Hingmire to provide you an IPR mentoring session and he has unassumingly accepted our request. The details of this session are as follows:

Saturday, 2<sup>nd</sup> Jan 2021 Date:

2.00PM onwards Time:

Venue: Mr. Ganesh Hingmire's office

GMGC 210 B ASHOKA PAVILION AMBEDKAR ROAD PUNE CAMP PUNE 1

#### **NEAR NIV**

Since the session has been exclusively arranged for you, kindly make it convenient to attend it physically on the said day at the said address. Both the teachers including Dr. Archana Joshi – Head- EIS-Cell & Dr. Sandeep Rathod – Head- IPR-Cell will be accompanying you during this session. Feel free to contact them for any queries or help prior to the session if you need.