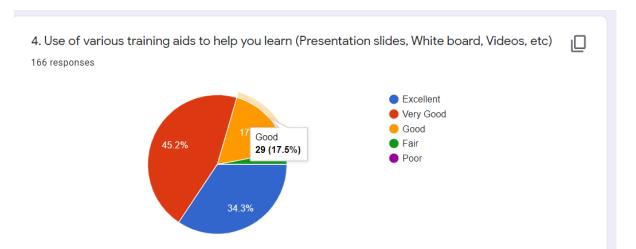

**Feedback Analysis:** 

1. Speaker's knowledge of the subject.

165 responses

2. Speaker's ability to involve the participants and interact effectively.

166 responses

165 responses