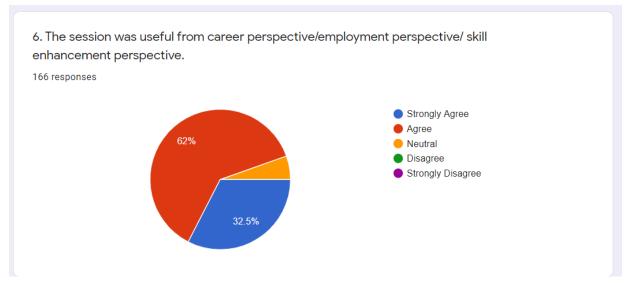

**Feedback Analysis:** 

1. Speaker's knowledge of the subject.

165 responses

2. Speaker's ability to involve the participants and interact effectively.

166 responses

165 responses