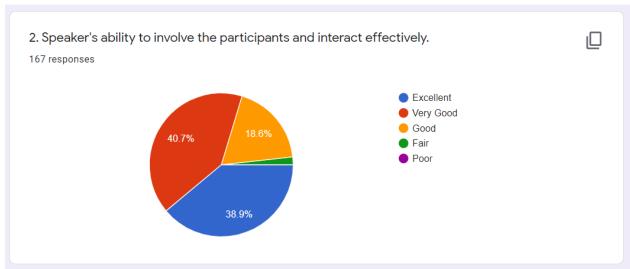

**Feedback Analysis:** 

1. Speaker's knowledge of the subject.

165 responses

2. Speaker's ability to involve the participants and interact effectively.

166 responses

165 responses