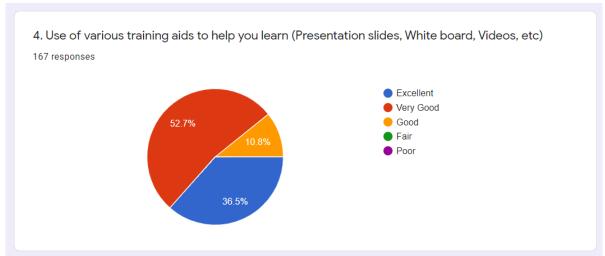

**Feedback Analysis:** 

1. Speaker's knowledge of the subject.

165 responses

2. Speaker's ability to involve the participants and interact effectively.

166 responses

165 responses