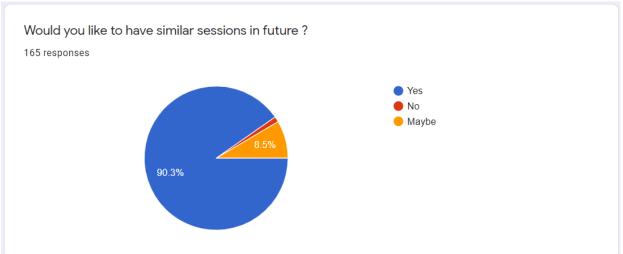

**Feedback Analysis:** 

1. Speaker's knowledge of the subject.

165 responses

2. Speaker's ability to involve the participants and interact effectively.

166 responses

165 responses