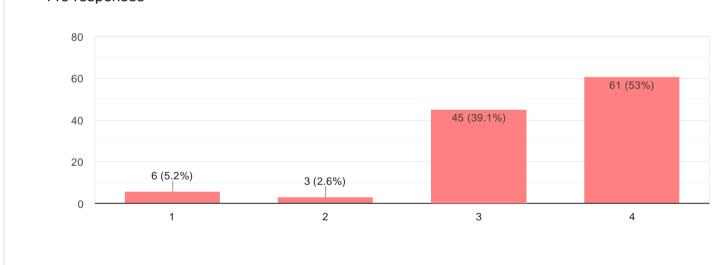

### Feedback for Overall Workshop-

2. Workshop Objectives were clearly stated & met.

115 responses

3. The Workshop was well organized.