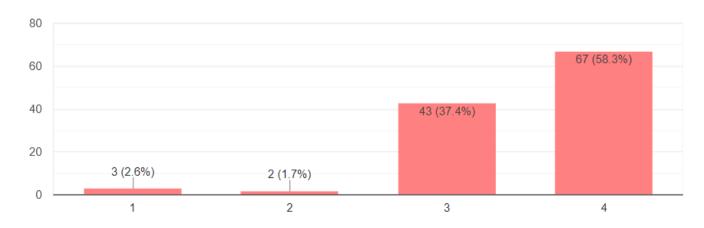

#### 9. The Presenter was effective.

115 responses

D

ıП

#### 10. The content presented was matching with session description.

115 responses

IП

#### 11. The session was engaging & experiential.

12. Adequate time was given for Q & A and overall, it was a learning experience.

115 responses