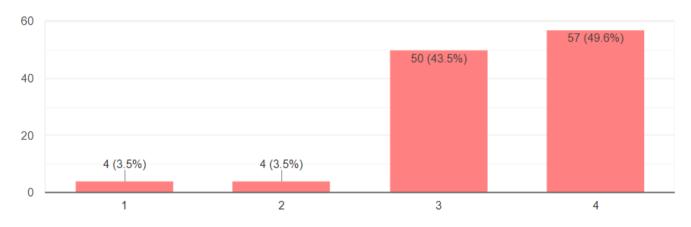

#### 9. The Presenter was effective.

115 responses

D

ıП

#### 10. The content presented was matching with session description.

115 responses

IП