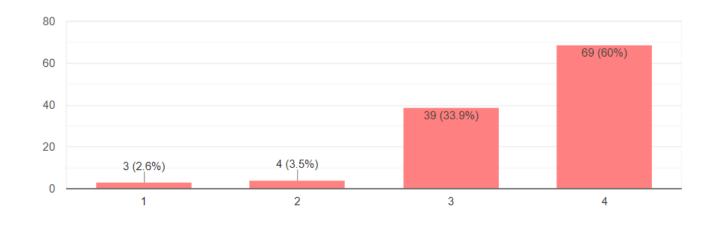

### Feedback for Overall Workshop-

2. Workshop Objectives were clearly stated & met.

115 responses

3. The Workshop was well organized.

### Feedback for Session I (5-8)

6. The content presented was matching with session description.

IП

115 responses