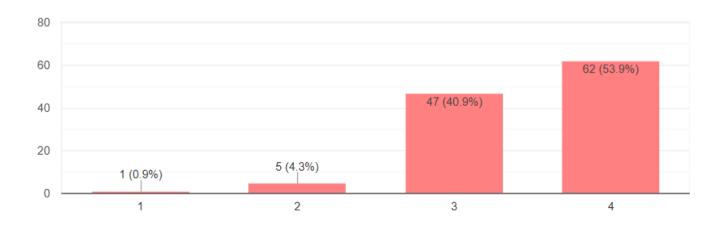

#### 7. The session was engaging & experiential.

115 responses

8. Adequate time was given for Q & A and overall, it was a learning experience.

115 responses

Feedback for Session II (9-12)