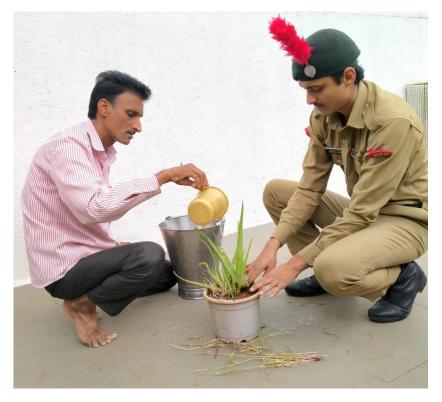

## **Observation of Tree Plantation Activity**

The Tree Plantation activity was undertaken by our Cadets of **MES Garware College of Commerce, Pune**. By planting one minimum sapling under own arrangement at or around their homes. Protocols related with social distancing was followed.

By planting saplings in an around their homes along with their family members, maintaining strict COVID-19 precautions. The awareness among masses on tree plantation was done through posting pictures on social media. The details of the activity is given below.

Our NCC Cadets enthusiastically participated in the Tree Plantation Activity.

Tree plantation is not just something that should be done; instead, it is a necessity, the urgent need of the hour.

Planting of trees is especially important to protect our environment against air pollution and global warming. To this end, our cadets volunteerily have been actively involved in organizing tree plantation activity with their family members and neighbours. To, The Commanding Officer, 2 MAH BN NCC, PUNE-04