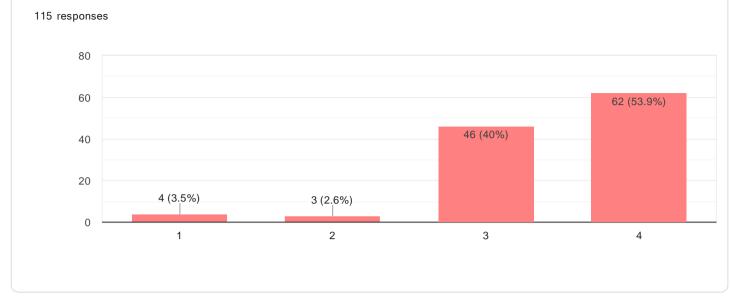

#### 9. The Presenter was effective.

115 responses

D

ıП

#### 10. The content presented was matching with session description.

115 responses

IП