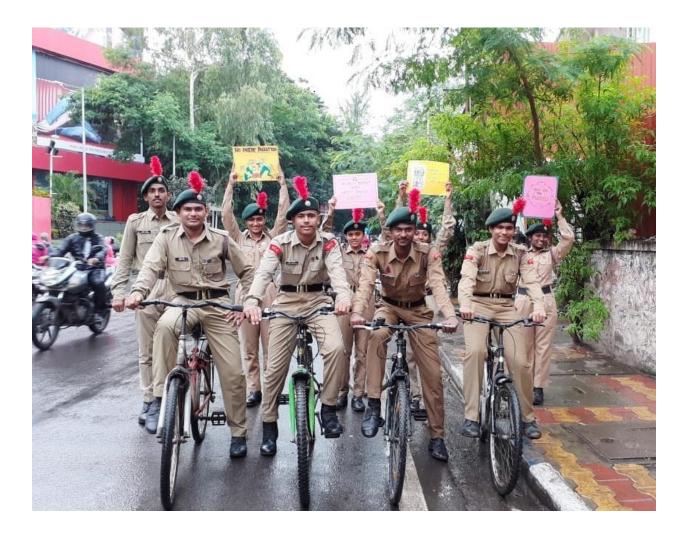

#### Mega Pollution Awareness Pakhwada

Pollution drive was held in Garware College Campus on 4<sup>th</sup> January, 2021. 70 Cadets were participated in Pollution Awareness Rally. Various activities regarding Pollution Awareness were done such as Cycle rally for Pollution Awareness, Poster Making Competition, various pollution rally, etc.

## **Observation of Tree Plantation Activity**

The Tree Plantation activity was undertaken by our Cadets of **MES Garware College of Commerce, Pune**. By planting one minimum sapling under own arrangement at or around their homes. Protocols related with social distancing was followed.

By planting saplings in an around their homes along with their family members, maintaining strict COVID-19 precautions. The awareness among masses on tree plantation was done through posting pictures on social media. The details of the activity is given below.

Our NCC Cadets enthusiastically participated in the Tree Plantation Activity.

Tree plantation is not just something that should be done; instead, it is a necessity, the urgent need of the hour.

Planting of trees is especially important to protect our environment against air pollution and global warming. To this end, our cadets volunteerily have been actively involved in organizing tree plantation activity with their family members and neighbours. To, The Commanding Officer, 2 MAH BN NCC, PUNE-04