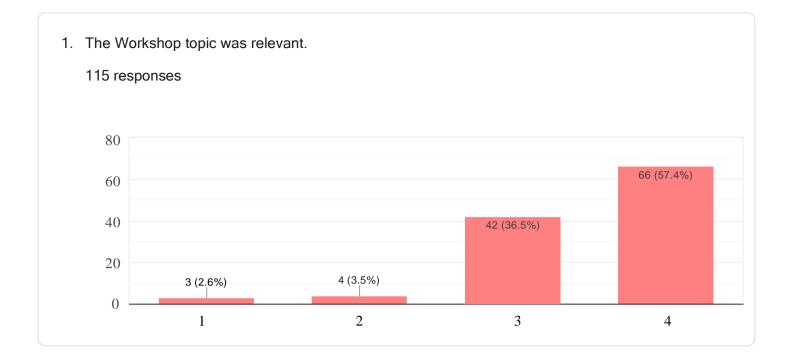

### Feedback for Overall Workshop-

2. Workshop Objectives were clearly stated & met.

115 responses

3. The Workshop was well organized.