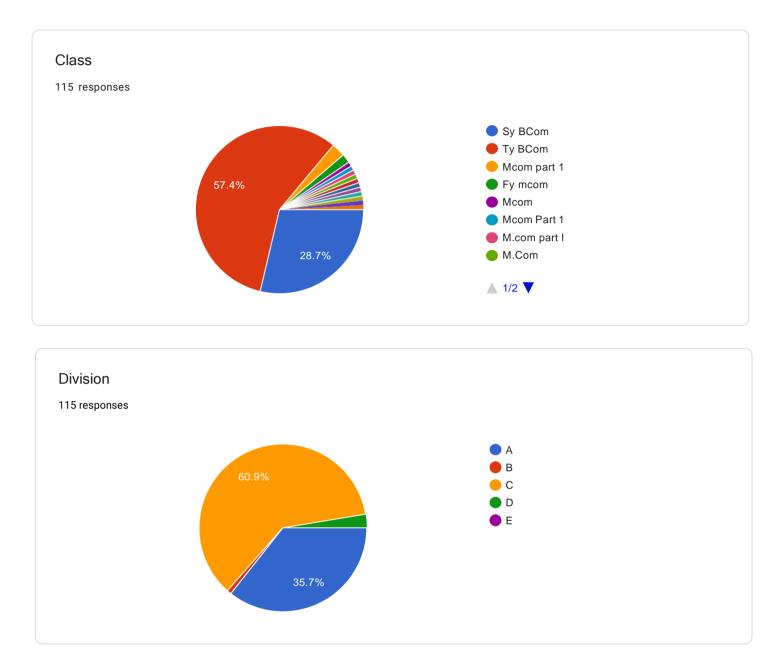

#### Feedback Analysis Report

Half Day Online Workshop on 'Business Ethics Today & Tomorrow'

#### Received 115 responses-

- → The students responded to following questions by selecting the appropriate number from the 4point rating scale to indicate the extent to which the students agree or disagree with each statement. (1-16)
  - 4- Strongly Agree
  - 3- Agree
  - 2- Disagree
  - 1- Strongly disagree