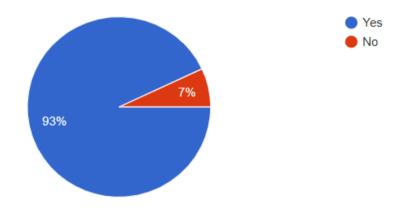

#### 17. Would you like to have Add-On courses on the relevant topic in future?

115 responses