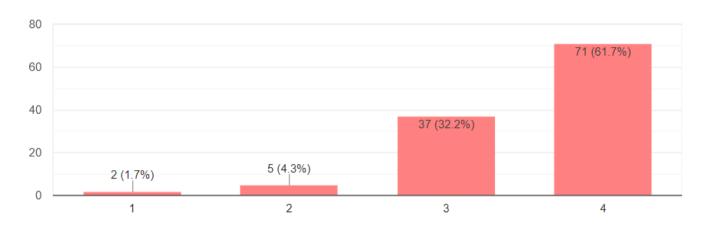

### Feedback for Overall Workshop-

2. Workshop Objectives were clearly stated & met.

115 responses

3. The Workshop was well organized.