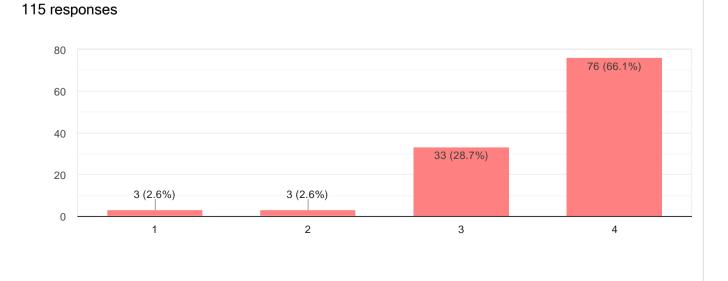

### Feedback for Session I (5-8)

6. The content presented was matching with session description.

IП

115 responses