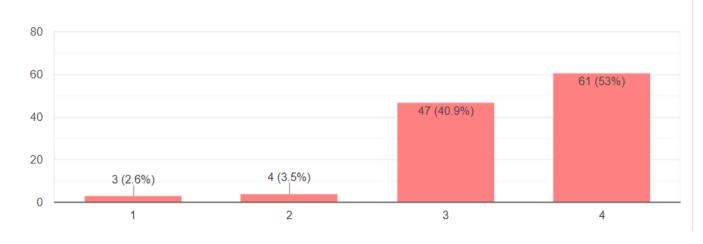

### Feedback for Session I (5-8)

6. The content presented was matching with session description.

IП

115 responses