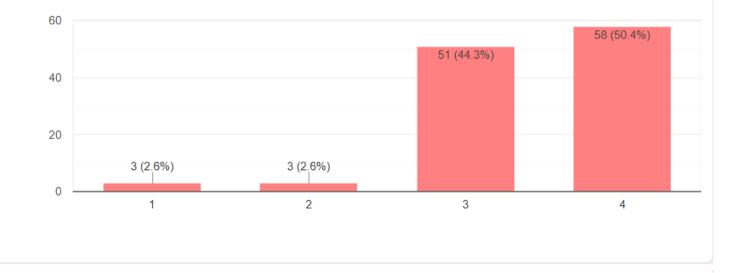

#### 7. The session was engaging & experiential.

115 responses

8. Adequate time was given for Q & A and overall, it was a learning experience.

115 responses

Feedback for Session II (9-12)