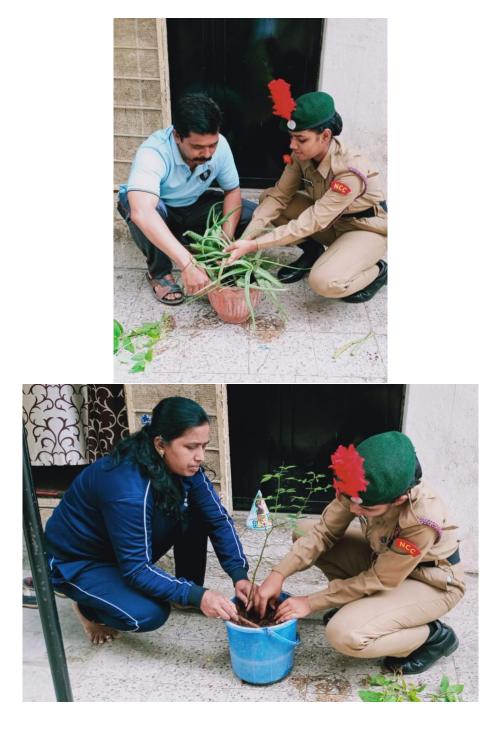

## **Observation of Tree Plantation Activity**

The Tree Plantation activity was undertaken by our Cadets of **MES Garware College of Commerce, Pune**. By planting one minimum sapling under own arrangement at or around their homes. Protocols related with social distancing was followed.

By planting saplings in an around their homes along with their family members, maintaining strict COVID-19 precautions. The awareness among masses on tree plantation was done through posting pictures on social media. The details of the activity is given below.

Our NCC Cadets enthusiastically participated in the Tree Plantation Activity.

Tree plantation is not just something that should be done; instead, it is a necessity, the urgent need of the hour.

Planting of trees is especially important to protect our environment against air pollution and global warming. To this end, our cadets volunteerily have been actively involved in organizing tree plantation activity with their family members and neighbours. To, The Commanding Officer, 2 MAH BN NCC, PUNE-04