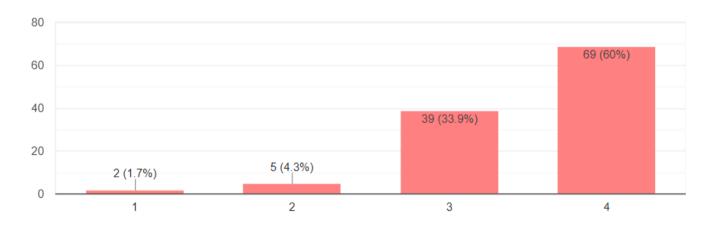

### Feedback for Session I (5-8)

6. The content presented was matching with session description.

IП

115 responses

#### 7. The session was engaging & experiential.

115 responses

8. Adequate time was given for Q & A and overall, it was a learning experience.

115 responses

Feedback for Session II (9-12)