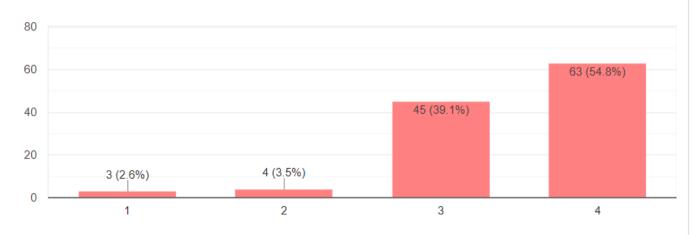

#### 13. The Presenter was effective.

115 responses

Π

#### 14. The content presented was matching with session description.

115 responses

#### 15. The session was engaging & experiential.

115 responses

#### 16. Adequate time was given for Q & A and overall, it was a learning experience.

115 responses