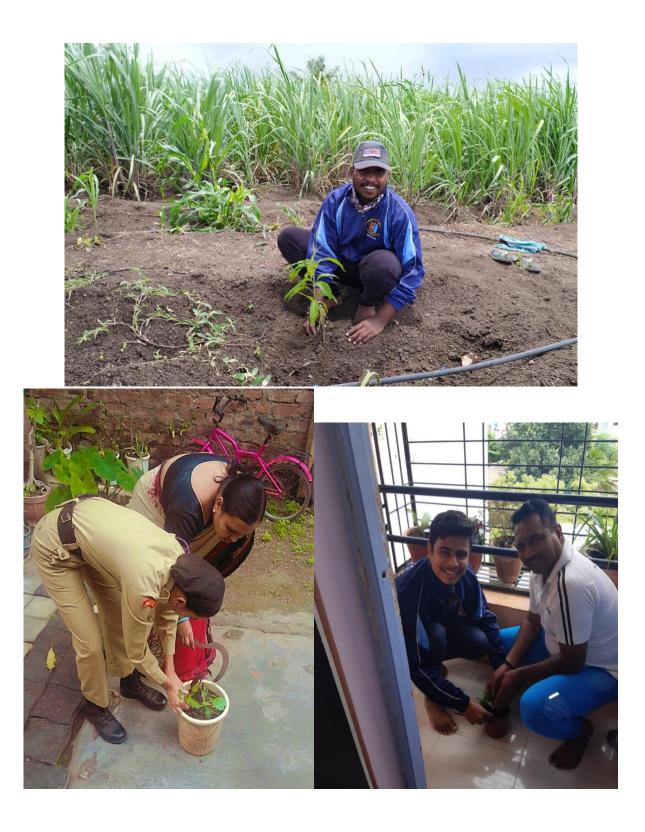

## **Observation of Tree Plantation Activity**

The Tree Plantation activity was undertaken by our Cadets of **MES Garware College of Commerce, Pune**. By planting one minimum sapling under own arrangement at or around their homes. Protocols related with social distancing was followed.

By planting saplings in an around their homes along with their family members, maintaining strict COVID-19 precautions. The awareness among masses on tree plantation was done through posting pictures on social media. The details of the activity is given below.

Our NCC Cadets enthusiastically participated in the Tree Plantation Activity.

Tree plantation is not just something that should be done; instead, it is a necessity, the urgent need of the hour.

Planting of trees is especially important to protect our environment against air pollution and global warming. To this end, our cadets volunteerily have been actively involved in organizing tree plantation activity with their family members and neighbours. To, The Commanding Officer, 2 MAH BN NCC, PUNE-04