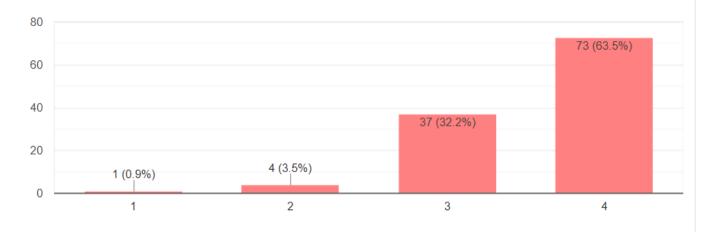

early stated & met.



115 responses

3. The Workshop was well organized.







### Feedback for Session I (5-8)



6. The content presented was matching with session description.

IП

115 responses



#### 7. The session was engaging & experiential.

115 responses



8. Adequate time was given for Q & A and overall, it was a learning experience.

115 responses



Feedback for Session II (9-12)

#### 9. The Presenter was effective.

115 responses



D

ıП

#### 10. The content presented was matching with session description.

115 responses



IП

#### 11. The session was engaging & experiential.





12. Adequate time was given for Q & A and overall, it was a learning experience.

115 responses



### Feedback for Session III (13-16)

#### 13. The Presenter was effective.

115 responses



Π

#### 14. The content presented was matching with session description.

115 responses



#### 15. The session was engaging & experiential.

115 responses



#### 16. Adequate time was given for Q & A and overall, it was a learning experience.

115 responses



#### 17. Would you like to have Add-On courses on the relevant topic in future?

115 responses



#### 18. Give your remarks & suggestions for such future courses & workshops.

| Very nice session                                                                                                                                           |
|-------------------------------------------------------------------------------------------------------------------------------------------------------------|
| I would like to attend more classes