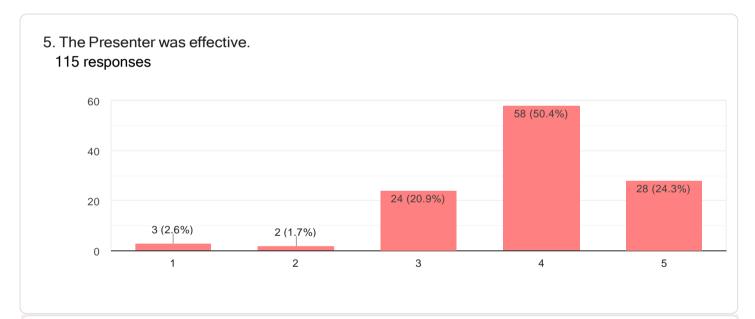

1:19:52 | vshef345@gmail.com       | Shefali Vyavahare        | Ty BCom  | A        | 8108     |
| 3/2/2021 11:32:20 | mudragandhi2001@gmai     | Mudra sandesh gandhi     | Sy BCom. | А        | 7020     |

#### Feedback Analysis Report

Half Day Online Workshop on 'Business Ethics Today & Tomorrow'

#### Received 115 responses-



- → The students responded to following questions by selecting the appropriate number from the 4point rating scale to indicate the extent to which the students agree or disagree with each statement. (1-16)
  - 4- Strongly Agree
  - 3- Agree
  - 2- Disagree
  - 1- Strongly disagree

### Feedback for Overall Workshop-



2. Workshop Objectives were clearly stated & met.



115 responses

3. The Workshop was well organized.







### Feedback for Session I (5-8)



6. The content presented was matching with session description.

IП

115 responses



#### 7. The session was engaging & experiential.

115 responses



8. Adequate time was given for Q & A and overall, it was a learning experience.

115 responses



Feedback for Session II (9-12)

#### 9. The Presenter was effective.

115 responses



D

ıП

#### 10. The content presented was matching with session description.

115 responses



IП

#### 11. The session was engaging & experiential.





12. Adequate time was given for Q & A and overall, it was a learning experience.

115 responses



### Feedback for Session III (13-16)

#### 13. The Presenter was effective.

115 responses



Π

#### 14. The content presented was matching with session description.

115 responses



#### 15. The session w