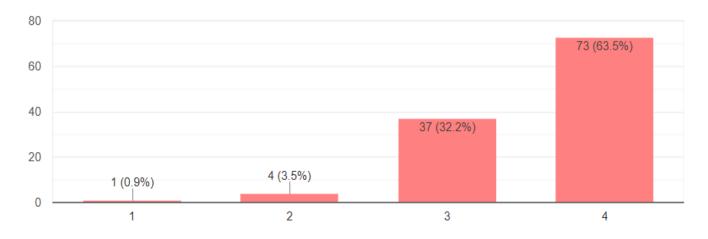

#### 11. The session was engaging & experiential.

12. Adequate time was given for Q & A and overall, it was a learning experience.

115 responses