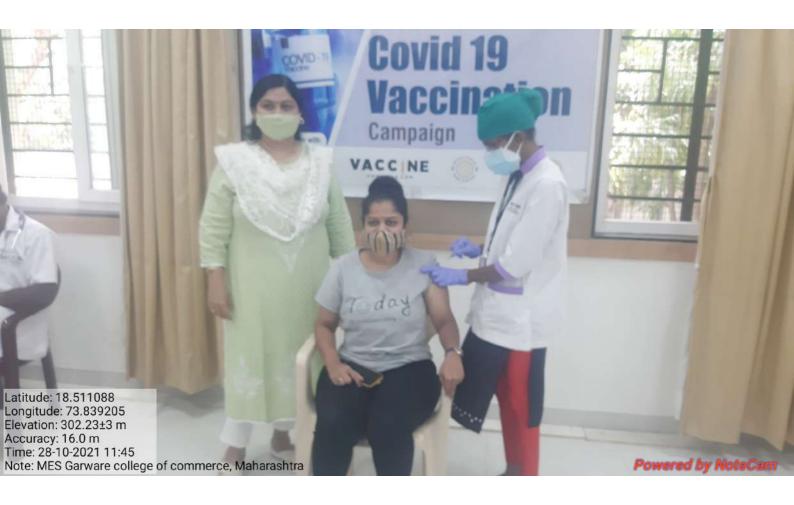

# Vaccination of students

(मिशन युवा स्वास्थ्य)

The vaccination drive has been organized by the College on 28<sup>th</sup> & 9<sup>th</sup> Oct. 2021. The students are expected to register for the vaccination through the link sent herewith. The Students should take a note that those who have taken two doses of vaccine will be able to attend the lectures in offline mode.

All the students who have not taken the doses of vaccine or whose second dose is due, should register for the same.

The student outside pune can take the vaccine in nearby centre at their place.

## Details of Vaccination are as follow:-

Date

28<sup>th</sup> Oct. 2021 to 29<sup>th</sup> Oct. 2021

Time

9.30 a.m. to 3.30 p.m.

Venue

M.E.S. Garware College of Commerce, Pune.

Class room

B2, B5, B6 (commerce Building)

(Dr. Asha Khilare)

SDO

(Dr. A.D. Jahagirdar)

NSS

(Dr. Geeta V. Acharya)

Officialting Principal

|       |      | 28th Oct 2021                               |                  |             |
|-------|------|---------------------------------------------|------------------|-------------|
|       | Mo   | Vaccination Of S                            | Students         |             |
|       |      | 18 oct 2 1829                               |                  |             |
|       |      | 2101 201291                                 | 149031           | 21          |
|       | NT.  | 911 (11) 9                                  |                  | 1011        |
|       |      |                                             | WISA 2018 31     | 0           |
|       |      | विशेष मोफत कोव्ही                           | ड - 19 लसीकरण मो | हीम         |
|       |      |                                             | 684 9 ANII NELT  |             |
| Sp    | No.  | NAME / CLASS/                               | ADHAR CARD No.   | SIGN        |
| - 315 | 110. | ROLL NO.                                    | PHONE NO.        |             |
|       | 1.   | Aditi Lalu Burud.                           | 932904191893     | A. D. Brust |
| 1     |      | (TYBCOM B Division)                         | 8446088347       | Q P         |
|       |      |                                             |                  | 1           |
| 0.    | 2.   | Summet Vidyasagar                           | 880125175348     | 1/1/2       |
|       |      | Graikwad (318)                              | 8097055563       |             |
|       |      |                                             |                  | (12 mery    |
| P     | 3.   | (fyB. com   A   6125)                       | 5807 0924 3444   | Links.      |
|       |      | (110. (011)   H   3123)                     | 7020338064       |             |
|       | 1.   | Traple Muadha Kishor                        | 348641831164     | V. 100      |
|       | 4    | Ingale Mugdha Kishor (FYBA A A 1 4100)      | 7276257591       | Sullingent  |
|       |      |                                             |                  |             |
|       | 5    | Tondale Sayali Dilip                        | 678178888132     | Longaluel   |
| 0     |      | Tondale Sayali Dilip<br>(FY B.A   A   4101) | 7666804280       |             |
|       |      |                                             |                  | *           |
|       | 6    | Samruddhi Sanjay Lagad                      | 415521182910/    | 74.         |
|       |      | (FYBBA IB) 13656                            | 9156049877       |             |
|       |      |                                             | 1500 2005        | 0. 55       |
| 0     | 7    | Simoan Nitin Dhoka                          | 6572 4032 8325   | Swil        |
|       |      | (SYBBA IB) 18616                            | 7020413888       | /           |
|       | 0    | P. 17. Conoch Toutes                        | 25 68 8763 9318  | 3620040     |
|       | 8 -  | Rutik Sweeth Jagtap<br>(8 SY Bcom B 7284)   | 9765379145       | a in the    |
|       |      |                                             |                  |             |
|       | 9,   | Sobam Prasbant Joshi                        | 8753 9270 5640   | Sylven      |
|       |      | (SYBBA 13013)                               | 9921358194       |             |