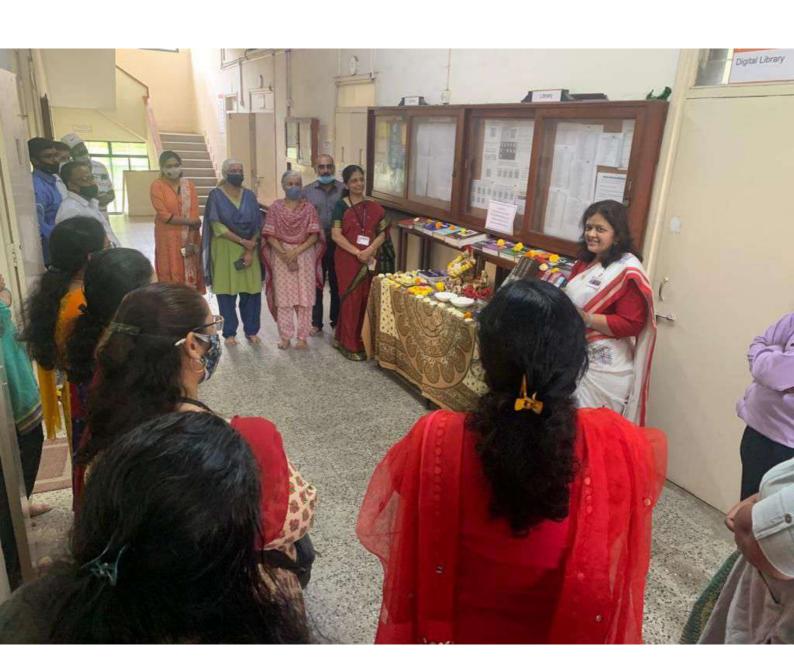

आपण ''भारतीय स्वांतत्र्य चळवळीतील लेखणीचे योगदान'' या विषयावर आभासी पद्धतीने प्रेरक व्याख्यान दिले. विद्यार्थ्यांना अधिक तपशीलपूर्ण माहिती मिळाली. तसेच आपण आपल्या शुभहस्ते 'निनाद' या भित्तीपत्रकाचे प्रकाशन केलेत आणि आमच्या विद्यार्थ्यांना प्रोत्साहन दिलेत, या बद्दल आपले आभार!

## **Cultural Event**

Day 3 - Cultural Program

The final day of the event commenced in the presence of Offg. Principal, Dr. Geeta Acharya and all Vice – Principals. The College authorities applauded the efforts of all the faculty coordinators and volunteers for making the entire event held in an organized way. They also stressed on many such activities which boosts the confidence and skill sets of the students in a great way.

The final day of Youthizon was marked by a Cultural Program wherein participants showcased their talent by performing in various activities such as Dancing, Stand -up comedy, Singing and others. The cultural program was unique in its own way as all the participants showcased their respective performances. Participants used this platform very creatively and showcased their energetic and creative skills through their performances.

All technical arrangements for the cultural program were being made from the IMCC assembly hall. A smooth organization of the cultural event was held. Thanks to the entire team of Youthizon, volunteers and faculty coordinators who ensured the cultural event took place in an attractive and smooth way.