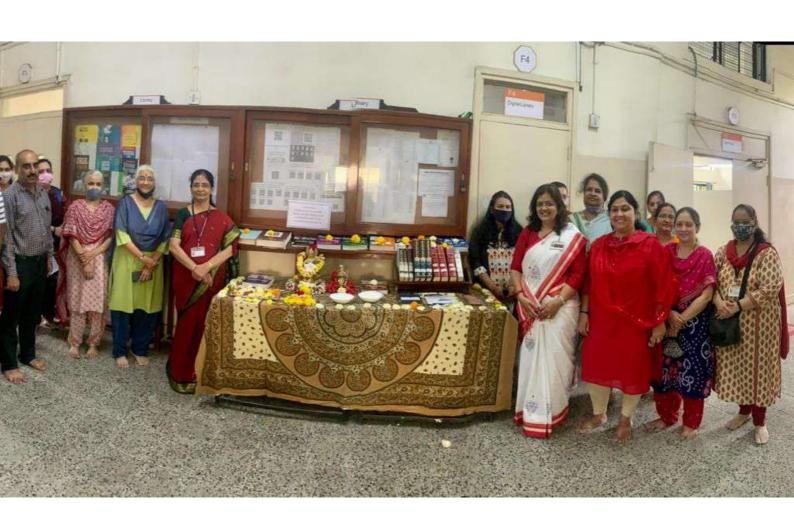

# विद्यार्थांसाठी स्चना

दिनांक:- ३-१२-२०२१

सर्व विद्यार्थ्यांना कळविण्यात येते की, जागतिक अपंग दिनानिमित्त दिनांक ४ डिसेंबर २०२१ रोजी दुपारी ३ वाजता Google Meet द्वारे "समाज म्हणून दिव्यांग बांधवांन प्रति असणारी आपली जबाबदारी आणि दैनंदिन जीवनात त्यांना येणाऱ्या समस्या" या विषयावर चर्चासत्र आयोजित करण्यात आले असून सर्व दिव्यांग विद्यार्थांनी व तसेच इच्छ्क सर्व विद्यार्थ्यांनी सदरील चर्चासत्रात उपस्थित रहावे.

(डॉ. आशा खिलारे) दिव्यांग समिती प्रमुख

(डॉ. गीता वि. आचार्य) प्रभारी प्राचार्य

Attendence Sheet screenshot

Recording link: <a href="https://drive.google.com/file/d/11hcr\_Xl6NFt4hn5Y7p-DkfcafCU2CB\_3/view?usp=sharing">https://drive.google.com/file/d/11hcr\_Xl6NFt4hn5Y7p-DkfcafCU2CB\_3/view?usp=sharing</a>