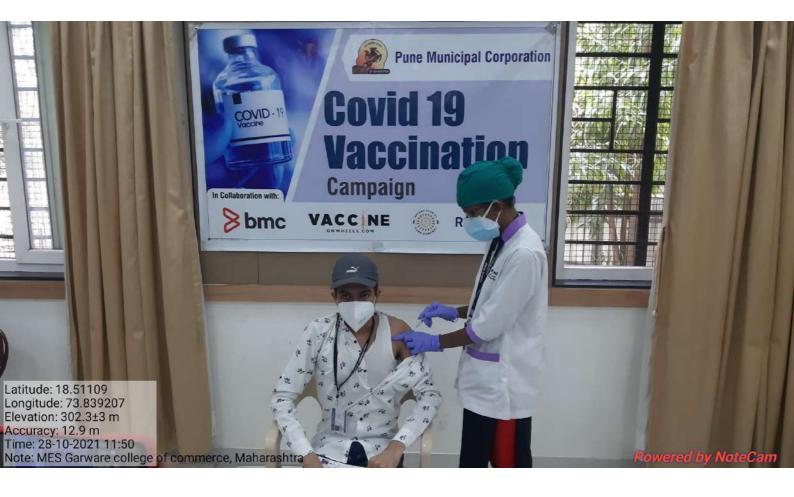

# Vaccination of students

(मिशन युवा स्वास्थ्य)

The vaccination drive has been organized by the College on 28<sup>th</sup> & 9<sup>th</sup> Oct. 2021. The students are expected to register for the vaccination through the link sent herewith. The Students should take a note that those who have taken two doses of vaccine will be able to attend the lectures in offline mode.

All the students who have not taken the doses of vaccine or whose second dose is due, should register for the same.

The student outside pune can take the vaccine in nearby centre at their place.

## Details of Vaccination are as follow:-

Date

28<sup>th</sup> Oct. 2021 to 29<sup>th</sup> Oct. 2021

Time

9.30 a.m. to 3.30 p.m.

Venue

M.E.S. Garware College of Commerce, Pune.

Class room

B2, B5, B6 (commerce Building)

(Dr. Asha Khilare)

SDO

(Dr. A.D. Jahagirdar)

NSS

(Dr. Geeta V. Acharya)

Officialting Principal

|       |      | 28th Oct 2021                               |                  |             |
|-------|------|---------------------------------------------|------------------|-------------|
|       | Mo   | Vaccination Of S                            | Students         |             |
|       |      | 18 oct 2 1829                               |                  |             |
|       |      | 2101 201291                                 | 149031           | 21          |
|       | NT.  | 911 (11) 9                                  |                  | 1011        |
|       |      |                                             | WISA 2018 31     | 0           |
|       |      | विशेष मोफत कोव्ही                           | ड - 19 लसीकरण मो | हीम         |
|       |      |                                             | 684 9 ANII NELT  |             |
| Sp    | No.  | NAME / CLASS/                               | ADHAR CARD No.   | SIGN        |
| - 315 | 110. | ROLL NO.                                    | PHONE NO.        |             |
|       | 1.   | Aditi Lalu Burud.                           | 932904191893     | A. D. Brust |
| 1     |      | (TYBCOM B Division)                         | 8446088347       | Q P         |
|       |      |                                             |                  | 1           |
| 0.    | 2.   | Summet Vidyasagar                           | 880125175348     | 1/1/2       |
|       |      | Graikwad (318)                              | 8097055563       |             |
|       |      |                                             |                  | (12 mery    |
| P     | 3.   | (fyB. com   A   6125)                       | 5807 0924 3444   | Links.      |
|       |      | (110. (011)   H   3123)                     | 7020338064       |             |
|       | 1.   | Traple Muadha Kishor                        | 348641831164     | V. 100      |
|       | 4    | Ingale Mugdha Kishor (FYBA A A 1 4100)      | 7276257591       | Sullingent  |
|       |      |                                             |                  |             |
|       | 5    | Tondale Sayali Dilip                        | 678178888132     | Longaluel   |
| 0     |      | Tondale Sayali Dilip<br>(FY B.A   A   4101) | 7666804280       |             |
|       |      |                                             |                  | *           |
|       | 6    | Samruddhi Sanjay Lagad                      | 415521182910/    | 74.         |
|       |      | (FYBBA IB) 13656                            | 9156049877       |             |
|       |      |                                             | 1500 2005        | 0. 55       |
| 0     | 7    | Simoan Nitin Dhoka                          | 6572 4032 8325   | Swil        |
|       |      | (SYBBA IB) 18616                            | 7020413888       | /           |
|       | 0    | P. 17. Conoch Toutes                        | 25 68 8763 9318  | 3620040     |
|       | 8 -  | Rutik Sweeth Jagtap<br>(8 SY Bcom B 7284)   | 9765379145       | a in the    |
|       |      |                                             |                  |             |
|       | 9,   | Sobam Prasbant Joshi                        | 8753 9270 5640   | Sylven      |
|       |      | (SYBBA 13013)                               | 9921358194       |             |