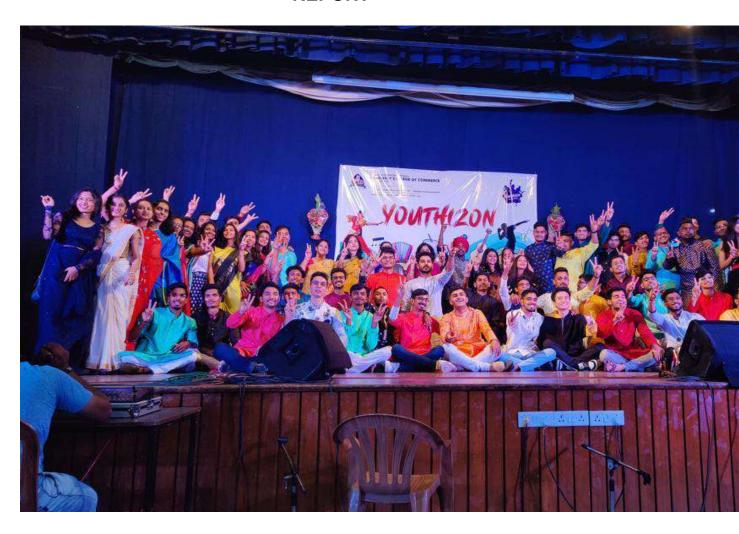

#### **YOUTHIZON 2021-22**

#### **REPORT**

MES Garware College of Commerce ( Autonomous ) had organized the College Departmental Fest – Youthizon, which was held by the BBA Department from  $5^{th}$  May  $-7^{th}$  May 2022. The entire event was conducted in offline mode, making it one of the unique such events held so far. The three-day online fest witnessed various activities, events, games, and enthusiastic participation from all the students which was full of enjoyment and learning.

## **Cultural Event**

Day 3 - Cultural Program

The final day of the event commenced in the presence of Offg. Principal, Dr. Geeta Acharya and all Vice – Principals. The College authorities applauded the efforts of all the faculty coordinators and volunteers for making the entire event held in an organized way. They also stressed on many such activities which boosts the confidence and skill sets of the students in a great way.

The final day of Youthizon was marked by a Cultural Program wherein participants showcased their talent by performing in various activities such as Dancing, Stand -up comedy, Singing and others. The cultural program was unique in its own way as all the participants showcased their respective performances. Participants used this platform very creatively and showcased their energetic and creative skills through their performances.

All technical arrangements for the cultural program were being made from the IMCC assembly hall. A smooth organization of the cultural event was held. Thanks to the entire team of Youthizon, volunteers and faculty coordinators who ensured the cultural event took place in an attractive and smooth way.