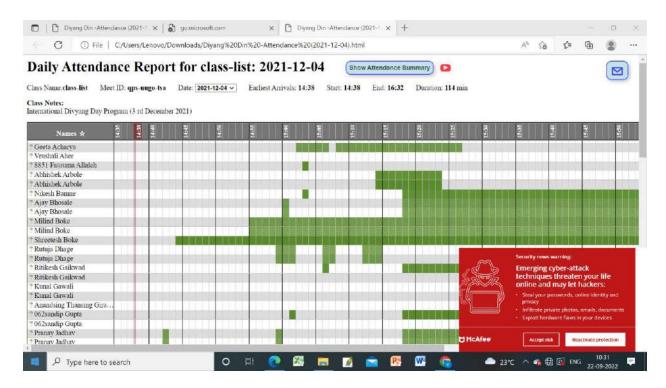

# विद्यार्थांसाठी स्चना

दिनांक:- ३-१२-२०२१

सर्व विद्यार्थ्यांना कळविण्यात येते की, जागतिक अपंग दिनानिमित्त दिनांक ४ डिसेंबर २०२१ रोजी दुपारी ३ वाजता Google Meet द्वारे "समाज म्हणून दिव्यांग बांधवांन प्रति असणारी आपली जबाबदारी आणि दैनंदिन जीवनात त्यांना येणाऱ्या समस्या" या विषयावर चर्चासत्र आयोजित करण्यात आले असून सर्व दिव्यांग विद्यार्थांनी व तसेच इच्छ्क सर्व विद्यार्थ्यांनी सदरील चर्चासत्रात उपस्थित रहावे.

(डॉ. आशा खिलारे) दिव्यांग समिती प्रमुख

(डॉ. गीता वि. आचार्य) प्रभारी प्राचार्य

Attendence Sheet screenshot

Recording link: <a href="https://drive.google.com/file/d/11hcr\_Xl6NFt4hn5Y7p-DkfcafCU2CB\_3/view?usp=sharing">https://drive.google.com/file/d/11hcr\_Xl6NFt4hn5Y7p-DkfcafCU2CB\_3/view?usp=sharing</a>