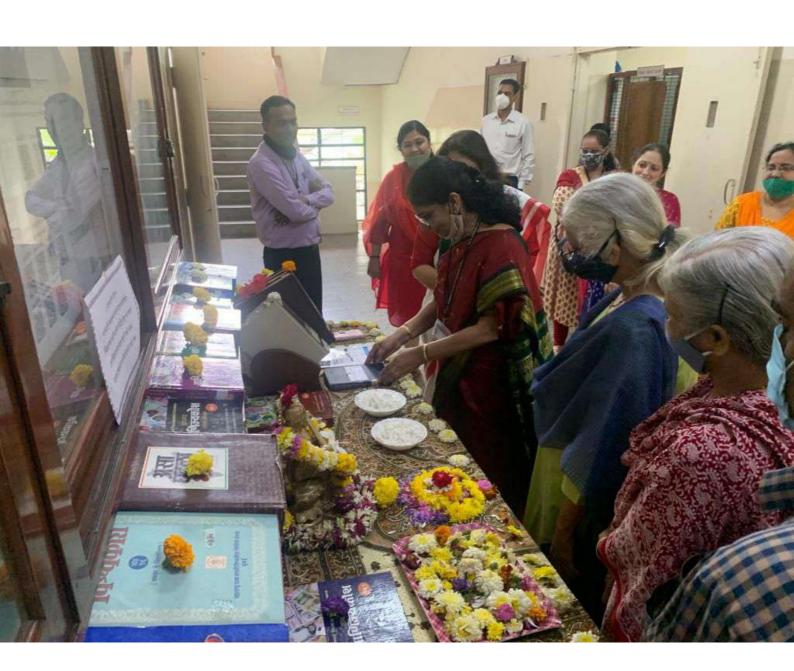

आपण ''भारतीय स्वांतत्र्य चळवळीतील लेखणीचे योगदान'' या विषयावर आभासी पद्धतीने प्रेरक व्याख्यान दिले. विद्यार्थ्यांना अधिक तपशीलपूर्ण माहिती मिळाली. तसेच आपण आपल्या शुभहस्ते 'निनाद' या भित्तीपत्रकाचे प्रकाशन केलेत आणि आमच्या विद्यार्थ्यांना प्रोत्साहन दिलेत, या बद्दल आपले आभार!

## **Cultural Event**

Day 3 - Cultural Program

The final day of the event commenced in the presence of Offg. Principal, Dr. Geeta Acharya and all Vice – Principals. The College authorities applauded the efforts of all the faculty coordinators and volunteers for making the entire event held in an organized way. They also stressed on many such activities which boosts the confidence and skill sets of the students in a great way.

The final day of Youthizon was marked by a Cultural Program wherein participants showcased their talent by performing in various activities such as Dancing, Stand -up comedy, Singing and others. The cultural program was unique in its own way as all the participants showcased their respective performances. Participants used this platform very creatively and showcased their energetic and creative skills through their performances.

All technical arrangements for the cultural program were being made from the IMCC assembly hall. A smooth organization of the cultural event was held. Thanks to the entire team of Youthizon, volunteers and faculty coordinators who ensured the cultural event took place in an attractive and smooth way.