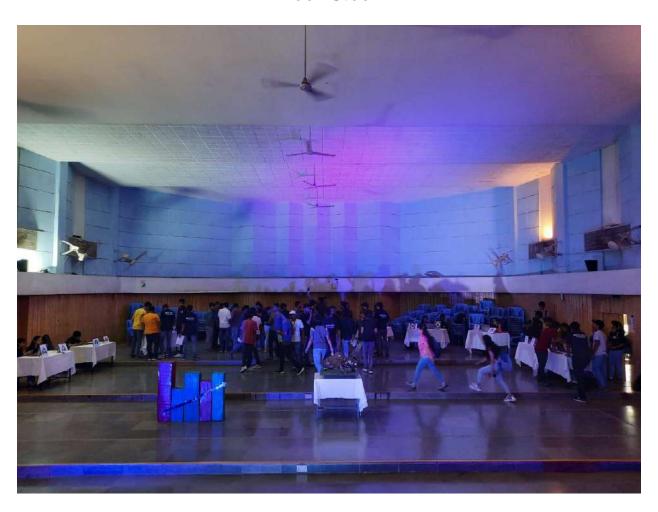

#### **REPORT**

MES Garware College of Commerce ( Autonomous ) had organized the College Departmental Fest – Youthizon, which was held by the BBA Department from  $5^{th}$  May  $-7^{th}$  May 2022. The entire event was conducted in offline mode, making it one of the unique such events held so far. The three-day online fest witnessed various activities, events, games, and enthusiastic participation from all the students which was full of enjoyment and learning.

The Youthizon 2022 event was executed at offline platform. All the participants, audiences, volunteers and staff were welcomed into the first day of the event. All the participants were given respective tasks to complete their activities.