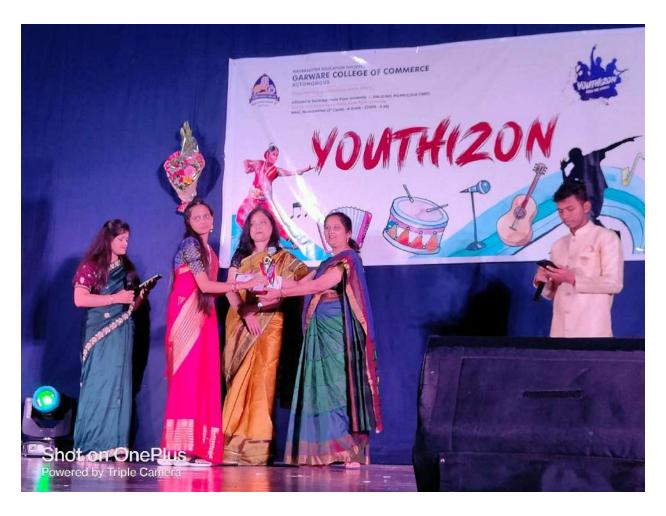

## **Cultural Event**

Day 3 - Cultural Program

The final day of the event commenced in the presence of Offg. Principal, Dr. Geeta Acharya and all Vice – Principals. The College authorities applauded the efforts of all the faculty coordinators and volunteers for making the entire event held in an organized way. They also stressed on many such activities which boosts the confidence and skill sets of the students in a great way.

The final day of Youthizon was marked by a Cultural Program wherein participants showcased their talent by performing in various activities such as Dancing, Stand -up comedy, Singing and others. The cultural program was unique in its own way as all the participants showcased their respective performances. Participants used this platform very creatively and showcased their energetic and creative skills through their performances.

All technical arrangements for the cultural program were being made from the IMCC assembly hall. A smooth organization of the cultural event was held. Thanks to the entire team of Youthizon, volunteers and faculty coordinators who ensured the cultural event took place in an attractive and smooth way.