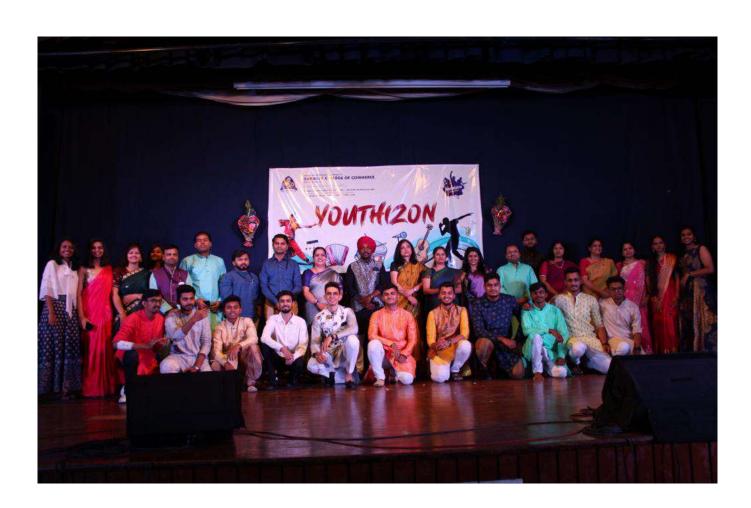

#### **YOUTHIZON 2021-22**

#### **REPORT**

MES Garware College of Commerce ( Autonomous ) had organized the College Departmental Fest – Youthizon, which was held by the BBA Department from  $5^{th}$  May  $-7^{th}$  May 2022. The entire event was conducted in offline mode, making it one of the unique such events held so far. The three-day online fest witnessed various activities, events, games, and enthusiastic participation from all the students which was full of enjoyment and learning.

## **Cultural Event**

Day 3 - Cultural Program

The final day of the event commenced in the presence of Offg. Principal, Dr. Geeta Acharya and all Vice – Principals. The College authorities applauded the efforts of all the faculty coordinators and volunteers for making the entire event held in an organized way. They also stressed on many such activities which boosts the confidence and skill sets of the students in a great way.

The final day of Youthizon was marked by a Cultural Program wherein participants showcased their talent by performing in various activities such as Dancing, Stand -up comedy, Singing and others. The cultural program was unique in its own way as all the participants showcased their respective performances. Participants used this platform very creatively and showcased their energetic and creative skills through their performances.