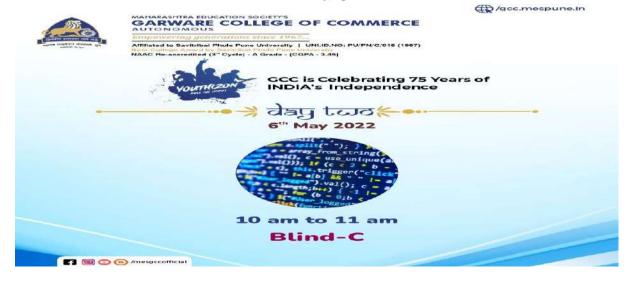

# Day 2

6<sup>th</sup> May 2022 - 10.00 am - 11.00 am

### **Blind C**

Name Of the Activity: Blind C

Day: Friday(6<sup>th</sup> May 2022)

**Total Number of Students Registered: 29** 

**Total Number of Students Participated: 07** 

#### Winner

Atharva Phadke FYBBACA

#### Runner up

Lochana Desale FYBBACA