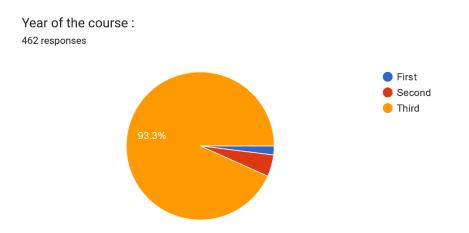

**Interpretation:-** Almost all responses we have received from the final year students.

**Interpretation:-** Out of 457 responses we have received 28% responses from students of Division A, 21.7% from students of Division B, 13.8% from students of Division C, 19% from students of Division D & remaining 17.5% from students of Division E.