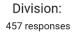

**Interpretation:-** Almost all responses we have received from the final year students.

**Interpretation:-** Out of 457 responses we have received 28% responses from students of Division A, 21.7% from students of Division B, 13.8% from students of Division C, 19% from students of Division D & remaining 17.5% from students of Division E.