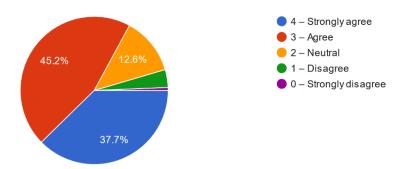

**Interpretation:-** The question was asked to the students about the teacher's communication skills. It shows that the teachers are always effective in the communication with the students.

4. The teacher's approach to teaching can best be described as <sup>462</sup> responses

**Interpretation:-** The question was asked to the students about the teacher's approach to teach effectively. Majority of the students said it was excellent & very good.

5. Fairness of the internal evaluation process by the teachers. 462 responses