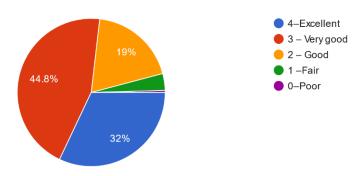

**Interpretation:-** The question was asked to the students about the teacher's approach to teach effectively. Majority of the students said it was excellent & very good.

5. Fairness of the internal evaluation process by the teachers. 462 responses