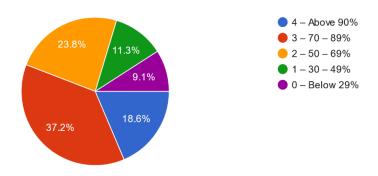

18. What percentage of teachers use ICT tools such as LCD projector, Multimedia, etc. while teaching.

462 responses

**Interpretation:** - The question was asked to the students about whether teachers were using ICT tools for teaching or not. 37.2% students said that it was used by the teachers 70 to 90%. Whereas, 23.8% said that it was used by the teachers for 50 to 69%. It shows that the teachers were using ICT tools for teaching.