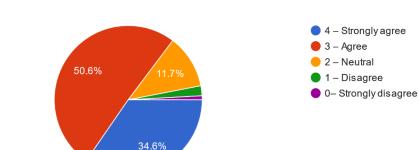

**Interpretation:-** The question was asked to the students about the evaluation process by the teachers. Majority of the students said that it was always fair. It shows that the students were satisfactory with the internal evaluation process by the teachers.

6. Was your performance in internal examination/Practicals discussed with you by the teachers? <sup>462</sup> responses

**Interpretation:-** The question was asked to the students about the students-teacher discussion regarding his/her internal exam performance. 34.2% of students said that it was always done by the teachers whereas, 33.3% said usually.