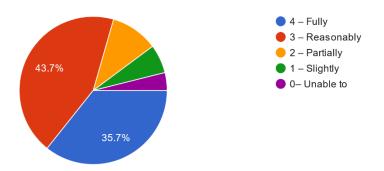

12. The teachers identify your strengths and encourage you by providing right kind of opportunities <sup>462</sup> responses

**Interpretation:-** The question was asked to the students about whether teachers identify their strengths & encourage them by providing the right kind of opportunities. 35.7% students said that it the teachers were encouraging every time, whereas, 43.7% students said the encouragement was given by the teachers reasonably.