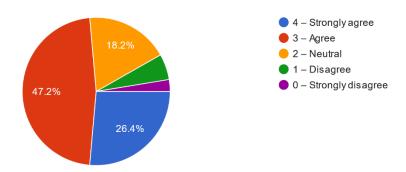

**Interpretation:-** The question was asked to the students about the evaluation process by the teachers. Majority of the students said that it was always fair. It shows that the students were satisfactory with the internal evaluation process by the teachers.