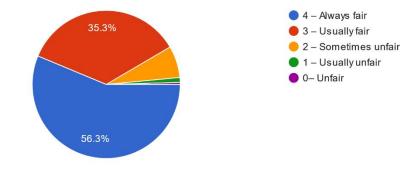

**Interpretation:-** The question was asked to the students about the teacher's approach to teach effectively. Majority of the students said it was excellent & very good.

5. Fairness of the internal evaluation process by the teachers. 462 responses

**Interpretation:-** The question was asked to the students about the evaluation process by the teachers. Majority of the students said that it was always fair. It shows that the students were satisfactory with the internal evaluation process by the teachers.