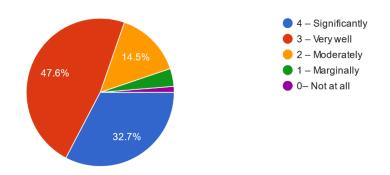

462 responses

**Interpretation:-** The question was asked to the students about the teaching & mentoring process in your institution facilitates you in cognitive, social & emotional growth. Majority of the students said that it went very well.