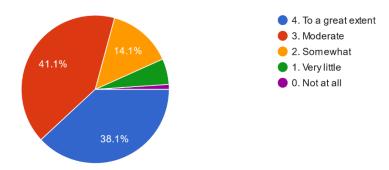

15. The institute/ teachers use student centric methods, such as experiential learning, participative learning and problem solving methodologies for enhancing learning experiences. 462 responses

Interpretation:- The question was asked to the students about whether teachers use students centric methods of teaching or not. 41.1% of students said that it was moderate. Whereas, 38.1% said that it was to a great extent. It shows that the students found satisfaction with the teacher's student centric method.