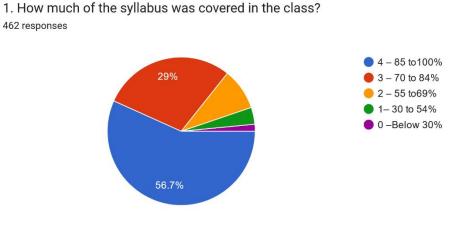

**Interpretation:-** The question was asked to the students about How much of the syllabus was covered in the class. Majority of the students said 85% to 100% of the syllabus was covered. 2. How well did the teachers prepare for the classes? 462 responses