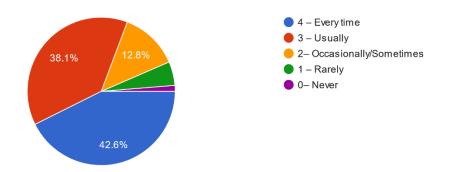

10. Teachers inform you about your expected competencies, course outcomes and programme outcomes.

Interpretation:- The question was asked to the students about the teacher- students discussion regarding student's expected competencies, course outcome & program outcome etc. Majority of the students said that it was informed every time but, in some cases, it is usually informed.