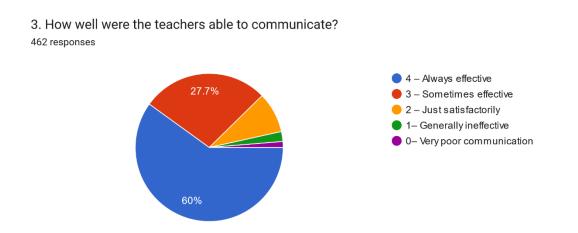

**Interpretation:-** The question was asked to the students about the teacher's communication skills. It shows that the teachers are always effective in the communication with the students.

4. The teacher's approach to teaching can best be described as <sup>462</sup> responses