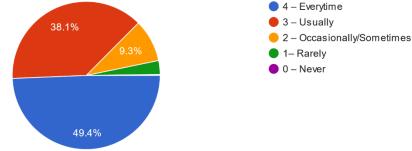

**Interpretation:-** The question was asked to the students about teachers using an illustration or any other real life application based example. Majority of the students said that the real world examples were given by the teachers every time.