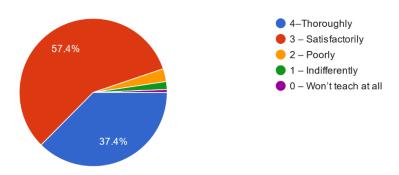

**Interpretation:-** The question was asked to the students about the teacher's preparation for the classes . Majority of the students are satisfied with the same. It shows that the teachers prepare for the classes thoroughly.