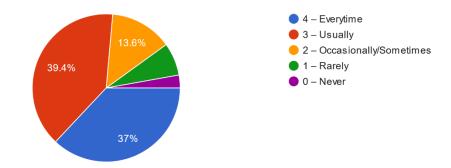

13. The teachers identify your strengths and encourage you with providing right level of challenges. <sup>462</sup> responses

**Interpretation:-** The question was asked to the students about whether teachers identify their strengths & encourage them by providing right level challenges. 39.4% students said that it was done by the teachers every time, whereas, 37% students said the same was done usually.