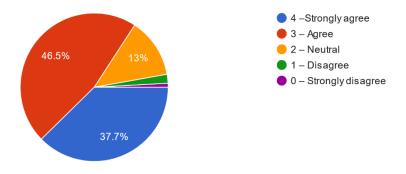

#### 19. The overall quality of teaching-learning process in your institute is very good. 462 responses

**Interpretation:** - The question was asked to the students about the overall quality of teaching- learning in this institute. The majority of the students said that it was very good at this institute. It shows that the students were satisfied with the overall quality of teaching. **20.** Give three observations/suggestions to improve the overall teaching – learning experience in your institution.