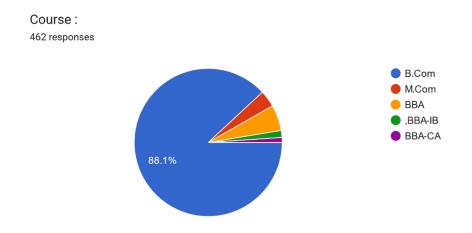

# MES Garware College of Commerce (Autonomous), Pune

**Students Satisfaction Survey (2021-22)** 

**Interpretation:-** Out of 462 responses we have received 88.1% responses from students of B.Com, 8.2% from BBA students, & remaining 3.7% from M.Com students.