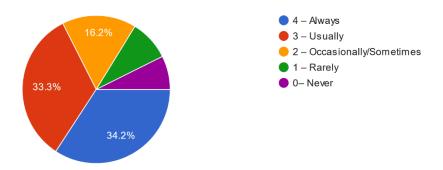

6. Was your performance in internal examination/Practicals discussed with you by the teachers? <sup>462</sup> responses

**Interpretation:-** The question was asked to the students about the students-teacher discussion regarding his/her internal exam performance. 34.2% of students said that it was always done by the teachers whereas, 33.3% said usually.