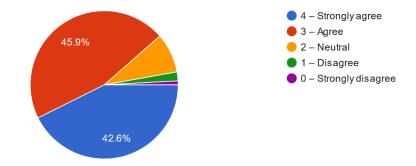

**Interpretation:-** The question was asked to the students about the evaluation process by the teachers. Majority of the students said that it was always fair. It shows that the students were satisfactory with the internal evaluation process by the teachers.

6. Was your performance in internal examination/Practicals discussed with you by the teachers? <sup>462</sup> responses

**Interpretation:-** The question was asked to the students about the students-teacher discussion regarding his/her internal exam performance. 34.2% of students said that it was always done by the teachers whereas, 33.3% said usually.