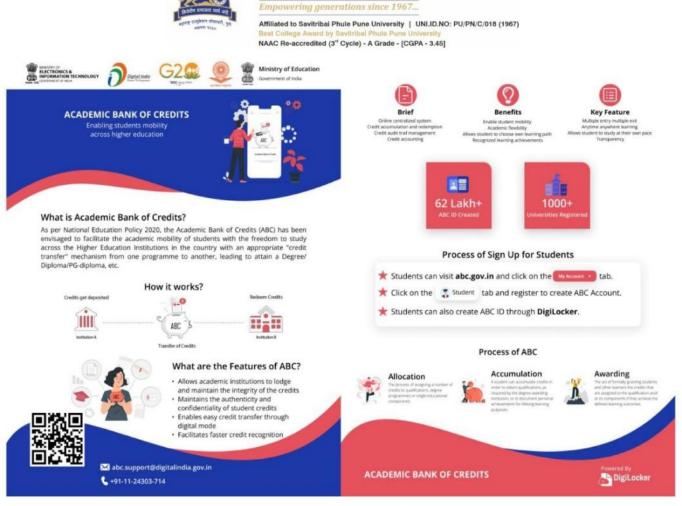

Please go through the link https://gcc.mespune.in/wp-content/uploads/2024/06/Anti-Ragging-Form-240605 104540.pdf for guidance to fill in Anti - ragging form.

- Admission form will be available on college website (<a href="https://gcc.mespune.in/">https://gcc.mespune.in/</a>) from 29th June after 8:00 p.m. onwards.
- > Please see the fees chart attached with this notice.
- > Students must upload Std. XII Marks Statement (Original), Caste Certificate (If applicable), other necessary Documents (If Applicable).
- > ABC Id (Academic Bank of Credit) is compulsory for admission. The details of procedure of the ABC id is given at the end of the notice.

### See herebelow guidance how to creat ABC id