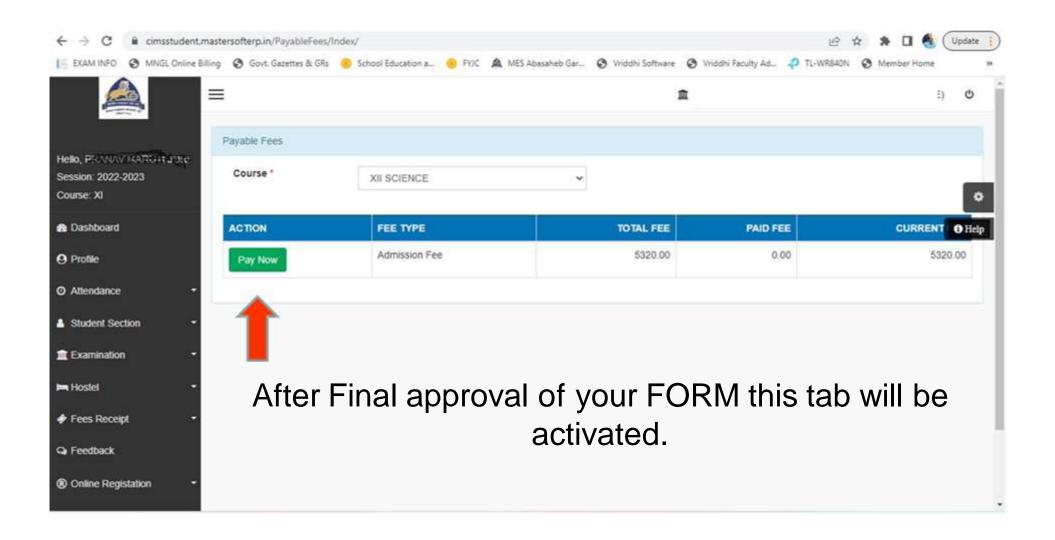

|                                          |            |



## Procedure For Completion of Std XI admission in GCC From 11am to 4pm in Savarkar Hall (Ground Floor)

- 1) Hall G7- Token and Counseling
  - i) Collect Token.
  - ii) Collect SARAL Form.
  - iii) Check Centralised website document uploaded status.
  - iv) Read the instructions from Board.

## Procedure For Completion of Std XI admission in GCC From 11am to 4pm in Savarkar Hall (Ground Floor)

#### 2) Veer Savarkar Hall

- i) Document Checking
- ii) Subject and Division Allocation.
- iii) Admission confirmation on Centralised Website.
- iv) College admission fee counter.
- v) Admission Form submission.
- vi) SARAL Form submission.
- vii)Scan QR Code for joining What's app group.

#### Student Dashboard for Fee Payment



#### Student Dashboard for Fee Receipt



# Thank You