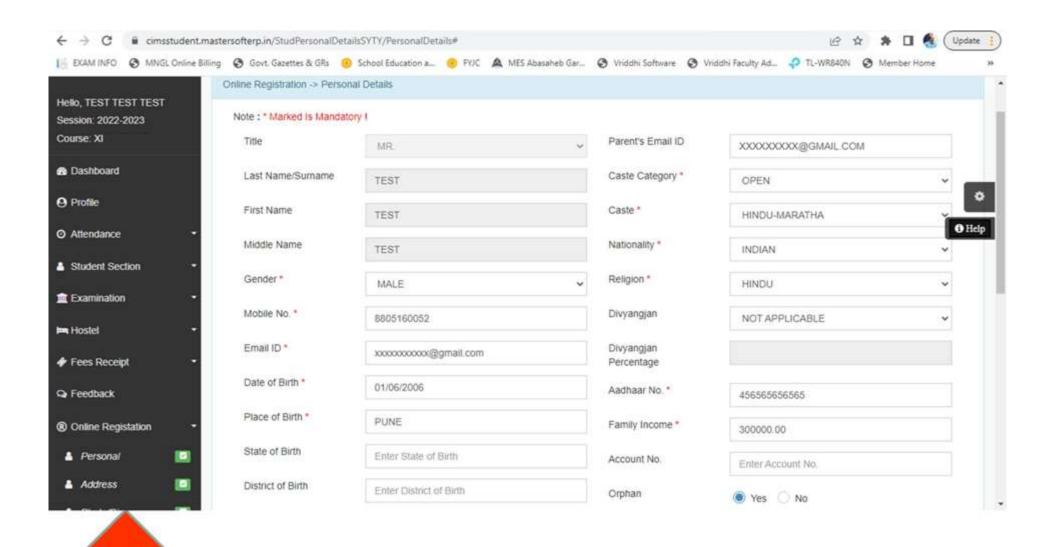

### Important Instructions for 11<sup>th</sup> online Admission Form

- ✓ From the left-hand side menu click on "Online Registration".
- ✓ Edit **Personal Details** and Click on "Save & Next".
- ✓ Edit Address Details and Click on "Save & Next".
- ✓ Edit **Photo and Signature** Details and Click on "Save & Next".
- ✓ Please keep your scanned Passport size Photograph, and Signature ready for upload..
- ✓ Check your "Exam Details" and Click on "Save & Next".
- ✓ Please upload the mentioned documents.
- ✓ Check form filled by Clicking on **PREVIEW** button, go back and make changes if required. IF no changes click on **CONFIRM** button.

#### Upload photo and scanned signature