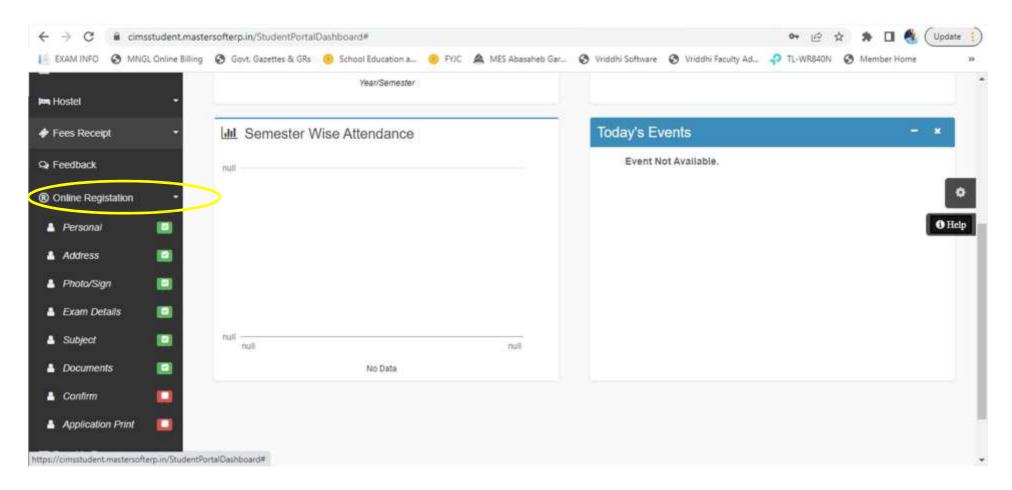

#### Click on Personal, Enter all details and continue

### Important Instructions for 11<sup>th</sup> online Admission Form

- ✓ From the left-hand side menu click on "Online Registration".
- ✓ Edit **Personal Details** and Click on "Save & Next".
- ✓ Edit Address Details and Click on "Save & Next".
- ✓ Edit **Photo and Signature** Details and Click on "Save & Next".
- ✓ Please keep your scanned Passport size Photograph, and Signature ready for upload..
- ✓ Check your "Exam Details" and Click on "Save & Next".
- ✓ Please upload the mentioned documents.
- ✓ Check form filled by Clicking on **PREVIEW** button, go back and make changes if required. IF no changes click on **CONFIRM** button.