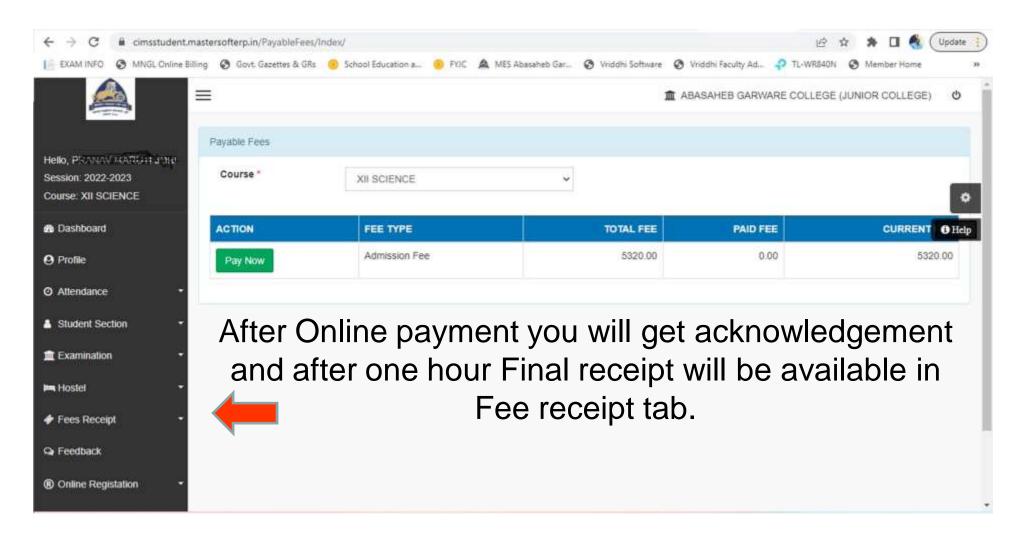

|            |



## Procedure For Completion of Std XI admission in GCC From 11am to 4pm in Savarkar Hall (Ground Floor)

- 1) Hall G7- Token and Counseling
  - i) Collect Token.
  - ii) Collect SARAL Form.
  - iii) Check Centralised website document uploaded status.
  - iv) Read the instructions from Board.

## Procedure For Completion of Std XI admission in GCC From 11am to 4pm in Savarkar Hall (Ground Floor)

#### 2) Veer Savarkar Hall

- i) Document Checking
- ii) Subject and Division Allocation.
- iii) Admission confirmation on Centralised Website.
- iv) College admission fee counter.
- v) Admission Form submission.
- vi) SARAL Form submission.
- vii)Scan QR Code for joining What's app group.

#### Student Dashboard for Fee Payment



#### Student Dashboard for Fee Receipt



# Thank You