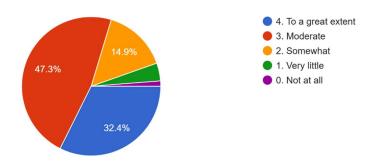

teachers identify their weaknesses and encourage them to overcome them. Most of the students agreed that it was done by the teachers. It shows that the students were satisfied with the practices.

15. The institution makes effort to engage students in the monitoring, review and continuous quality improvement of the teaching learning process.

238 responses



**Interpretation:**- The question was asked to the students about whether teachers use students centric methods of teaching or not. 48.3% of students agreed and 27.3% of students strongly agreed that teachers have student-centric approach.

16. The institute/ teachers use student centric methods, such as experiential learning, participative learning and problem solving methodologies for enhancing learning experiences.

241 responses



**Interpretation:** - The question was asked to the students about centric methods, such as experiential learning, participative learning and problem-solving methodologies for enhancing learning experiences. . It shows that the teachers encourage the students to get acquainted with experiential learning, and participative learning.

17. Teachers encourage you to participate in extracurricular activities. <sup>241</sup> responses



**Interpretation:** - The question was asked to the students about whether teachers encourage students to participate in extracurricular activities. It shows that the teachers encourage the students to participate in extracurricular activities.

18. Efforts are made by the institute/ teachers to inculcate soft skills, life skills and employability skills to ma