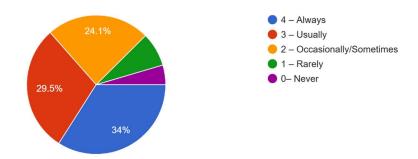

6. Was your performance in internal examination/Practicals discussed with you by the teachers? <sup>241</sup> responses

**Interpretation:**- The question was asked to the students about the student-teacher discussion regarding his/her internal exam performance. 34% of students said that it was always done by the teachers, whereas 29.5% said teachers usually discussed it.