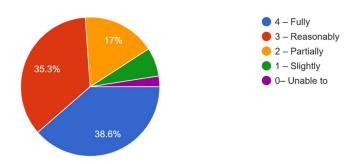

12. The teachers identify your strengths and encourage you by providing right kind of opportunities <sup>241</sup> responses

**Interpretation:**- The question was asked to the students about whether teachers identify their strengths & encourage them by providing the right kind of opportunities. 38.6 percent of students said that the teachers were encouraging them fully every time. Whereas, 35.3 percent of students said that encouragement was given by the teachers reasonably.