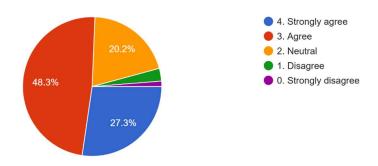

15. The institution makes effort to engage students in the monitoring, review and continuous quality improvement of the teaching learning process.

238 responses

**Interpretation:**- The question was asked to the students about whether teachers use students centric methods of teaching or not. 48.3% of students agreed and 27.3% of students strongly agreed that teachers have student-centric approach.