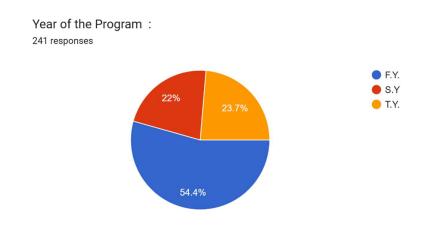

Interpretation:- Out of 241 responses 54.4% responses received from First year students. 22% from second year and 23.7% of respondents are from third-year students.