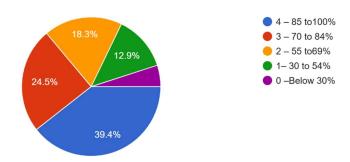

1. How much of the syllabus was covered in the class? 241 responses

**Interpretation:**- The students were asked a question about how much of the syllabus was covered in the class. The majority of the students said 85% to 100% of the syllabus was covered.