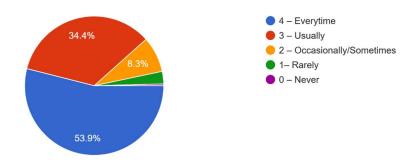

#### 5. Fairness of the internal evaluation process by the teachers.

241 responses

**Interpretation:-** The question was asked to the students about the evaluation process by the teachers. The majority of the students said that it *was always fair.* It shows that the students were satisfied with the internal evaluation process by the teachers.