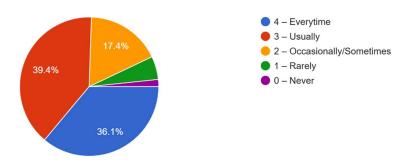

13. The teachers identify your strengths and encourage you with providing right level of challenges. <sup>241</sup> responses

**Interpretation:-** The question was asked to the students about whether teachers identify their strengths and encourage them by providing the right level of challenge. 36.1 percent of students said that it was done by the teachers every time, whereas 39.4 percent of students said the same was done usually.