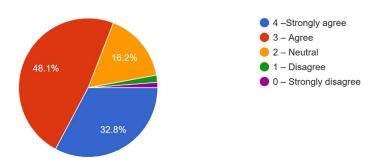

15. The institution makes effort to engage students in the monitoring, review and continuous quality improvement of the teaching learning process.

238 responses

**Interpretation:**- The question was asked to the students about whether teachers use students centric methods of teaching or not. 48.3% of students agreed and 27.3% of students strongly agreed that teachers have student-centric approach.