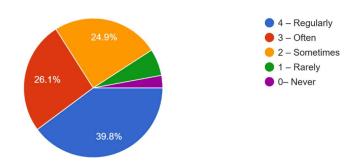

- 8. The teaching and mentoring process in your institution facilitates you in cognitive, social and emotional growth.
- 241 responses

**Interpretation:-** The question was asked to the students about how the teaching and mentoring process in your institution facilitates your cognitive, social and emotional growth. The majority of the students said that it went very well.