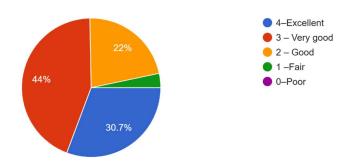

# 4. The teacher's approach to teaching can best be described as <sup>241</sup> responses

**Interpretation:-** The question was asked to the students about the teacher's approach to teaching effectively. The majority of the students said it was excellent or very good.