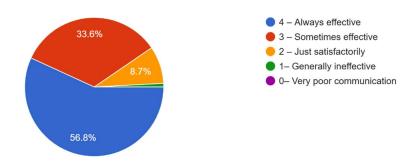

# 3. How well were the teachers able to communicate? 241 responses

**Interpretation:-** The question was asked to the students about the teacher's communication skills. It shows that the teachers are always effective in the communication with the students.