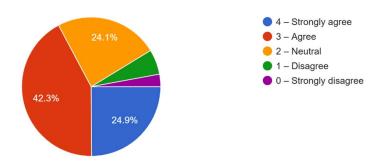

15. The institution makes effort to engage students in the monitoring, review and continuous quality improvement of the teaching learning process.

238 responses

**Interpretation:**- The question was asked to the students about whether teachers use students centric methods of teaching or not. 48.3% of students agreed and 27.3% of students strongly agreed that teachers have student-centric approach.