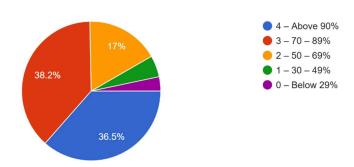

19. What percentage of teachers use ICT tools such as LCD projector, Multimedia, etc. while teaching.

241 responses

**Interpretation:** - The question was asked to the students about whether teachers were using ICT tools for teaching or not. 38.2% of students said that it was used by the teachers, 70–89 %. It shows that the teachers were using ICT tools for teaching.