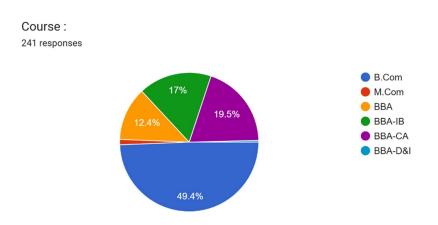

# MES Garware College of Commerce (Autonomous), Pune Report of Analysis of Feedback Students Satisfaction Survey (2023 - 24) Responses – 241

**Interpretation:-** Out of 241 responses, we have received 49.4% from B.Com. , 12.4% from BBA students , 17% from BBA-IB, 19.5 % from BBA-CA.