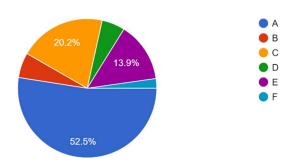

#### Division: 223 responses

**Interpretation:**- Out of 223 responses, we have received 52.5% from students of Division A, 5.8% from students of Division B, 20.2 % from students of Division C, 5.4% from students of Division D, 13.9% from students of Division E and the remaining from students of Division F.