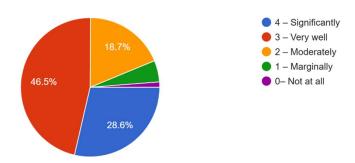

- 8. The teaching and mentoring process in your institution facilitates you in cognitive, social and emotional growth.
- 241 responses

**Interpretation:-** The question was asked to the students about how the teaching and mentoring process in your institution facilitates your cognitive, social and emotional growth. The majority of the students said that it went very well.