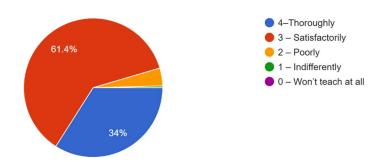

# 2. How well did the teachers prepare for the classes? 241 responses

**Interpretation:**- The question was asked to the students about the teacher's preparation for the classes. The students are partially satisfied with preparation of teachers. It shows that the teachers prepare for the classes satisfactorily.