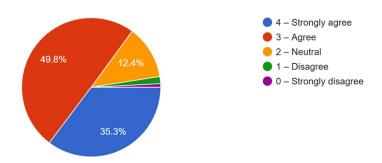

e students about centric methods, such as experiential learning, participative learning and problem-solving methodologies for enhancing learning experiences. . It shows that the teachers encourage the students to get acquainted with experiential learning, and participative learning.

17. Teachers encourage you to participate in extracurricular activities. <sup>241</sup> responses



**Interpretation:** - The question was asked to the students about whether teachers encourage students to participate in extracurricular activities. It shows that the teachers encourage the students to participate in extracurricular activities.

18. Efforts are made by the institute/ teachers to inculcate soft skills, life skills and employability skills to make you ready for the world of work.

241 responses



**Interpretation:** - The question was asked to the students about whether institute/teachers made the efforts to inculcate soft skills, life skills and employability skills to make students ready for the world to work. It shows that students agree with the efforts taken by the institute/teachers to inculcate soft skills, life skills and employability skills to make them ready for the world to work.

19. What percentage of teachers use ICT tools such as LCD projector, Multimedia, etc. while teaching.

241 responses



**Interpretation:** - The question was asked to the students about whether teachers were using ICT tools for teaching or not. 38.2% of students said that it was used by the teachers, 70–89 %. It shows that the teachers were using ICT tools for teaching.

## 20. The overall