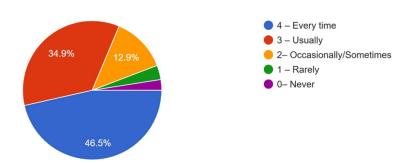

# 3. How well were the teachers able to communicate? 241 responses

**Interpretation:-** The question was asked to the students about the teacher's communication skills. It shows that the teachers are always effective in the communication with the students.