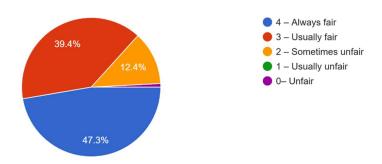

#### 5. Fairness of the internal evaluation process by the teachers.

241 responses

**Interpretation:-** The question was asked to the students about the evaluation process by the teachers. The majority of the students said that it *was always fair.* It shows that the students were satisfied with the internal evaluation process by the teachers.