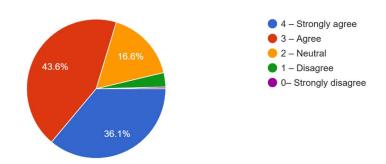

9. The institution provides multiple opportunities to learn and grow. <sup>241</sup> responses

**Interpretation:**- 36.1% of students strongly agreed and 43.6% of students agreed that the institute provides multiple opportunities to learn and grow in order to make their careers successful.